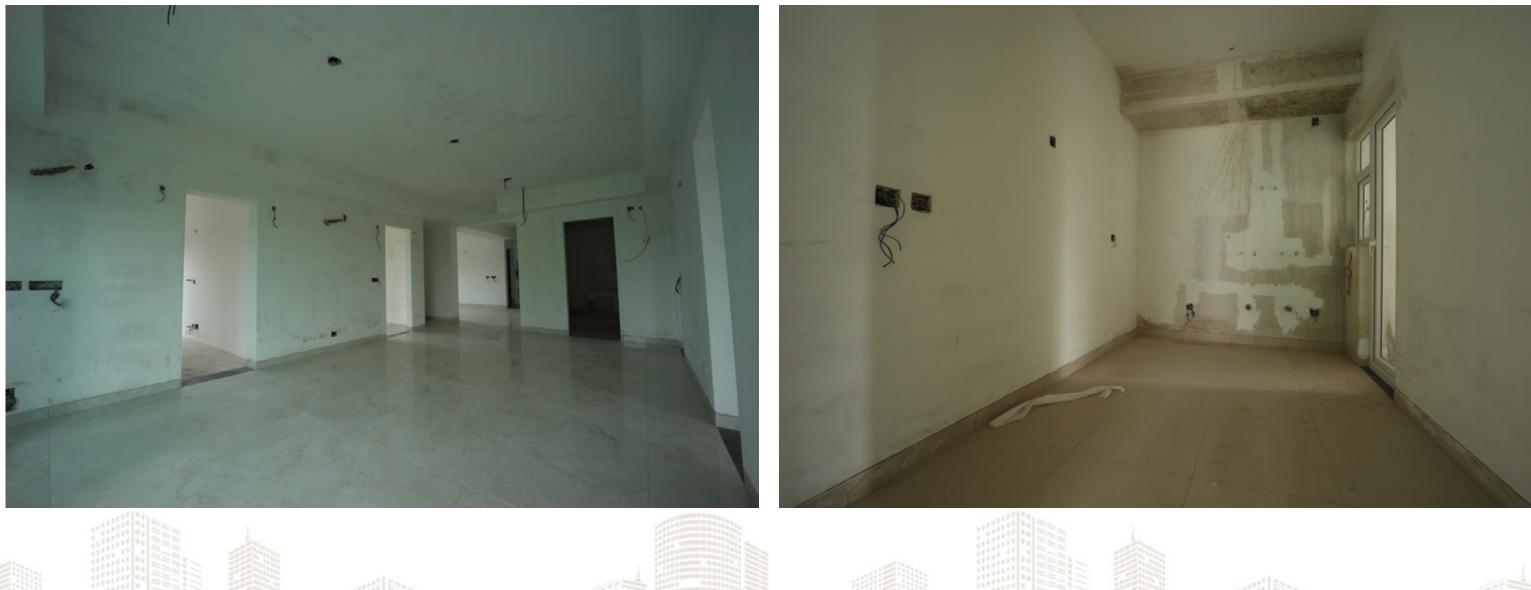

## WORK PROGRESS REPORT

| TOWER | EXCAVATION | BASEMENT ROOF SLAB | FLOOR SLAB        | ELECTRICAL WORK | INTERNAL PLASTER | FLOORING  |
|-------|------------|--------------------|-------------------|-----------------|------------------|-----------|
| A1    | Completed  | Completed          | Upto 15th Floor   | In Progress     | Upto 9th Floor   |           |
| A2    | Completed  | Completed          | Upto 12th Floor   | In Progress     | Upto 7th Floor   |           |
| A3    | Completed  | Completed          | Upto 19th Floor   | In Progress     | Upto 14th Floor  |           |
| B1    | Completed  | Completed          | Upto 19th Floor   | In Progress     | Upto 15th Floor  | 3rd Floor |
| B2    | Completed  | Completed          | Upto 5th Floor    |                 |                  |           |
| С     | Completed  | Completed          | Upto Ground Floor |                 |                  |           |