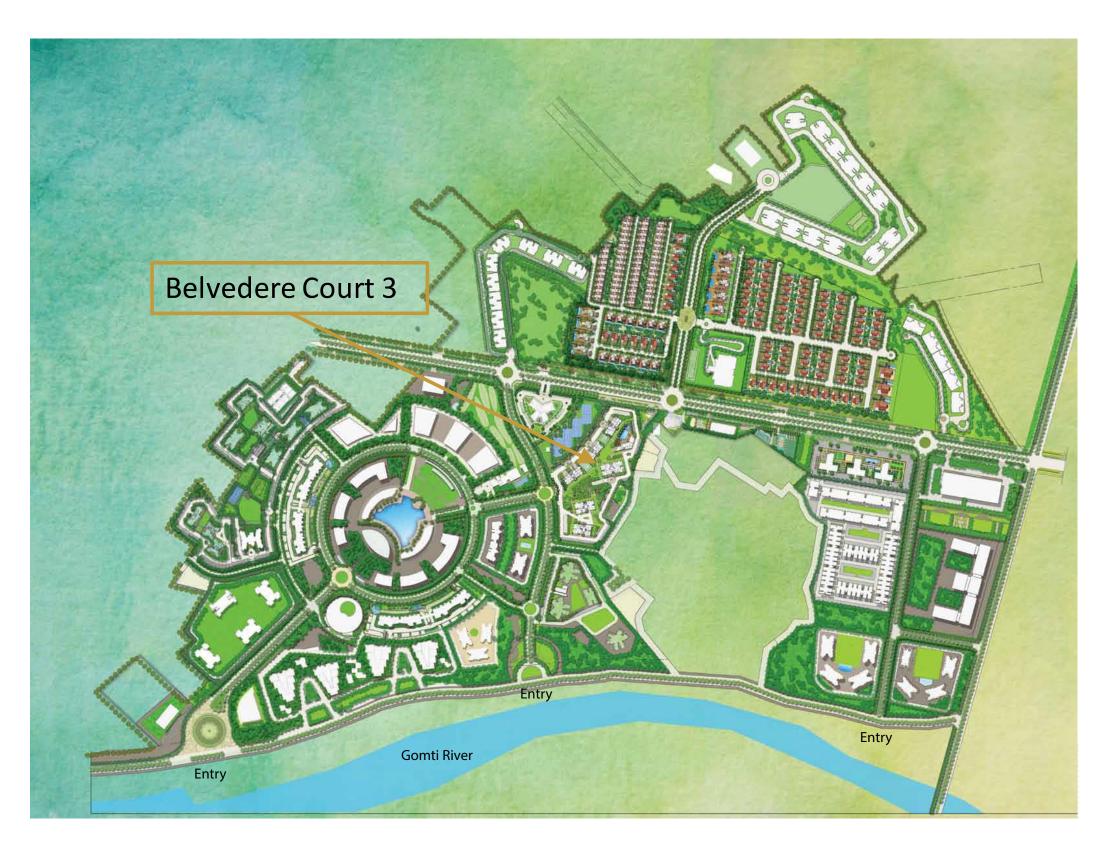

## SHALIMAR



## PROJECT PROGRESS REPORT MARCH 2023









## **PROJECT BRIEF**

- Project Name: Belvedere Court 3 (GH 10 & 11) Integrated Township
- Location: Gomti Nagar Extension, Lucknow
- Project RERA No: UPRERAPRJ260653
- Number of Towers: 6
- Number of Units: 319







SHALIMAR

#### SITE PLAN -ONE WORLD





### SITE PLAN BELVEDERE COURT 3





## WORK PROGRESS REPORT





## WORK PROGRESS REPORT

| TOWER | EXCAVATION | BASEMENT ROOF SLAB | FLOOR SLAB        | ELECTRICAL WORK | INTERNAL PLASTER | FLOORING  |
|-------|------------|--------------------|-------------------|-----------------|------------------|-----------|
| A1    | Completed  | Completed          | Upto 15th Floor   | In Progress     | Upto 9th Floor   |           |
| A2    | Completed  | Completed          | Upto 12th Floor   | In Progress     | Upto 7th Floor   |           |
| A3    | Completed  | Completed          | Upto 19th Floor   | In Progress     | Upto 14th Floor  |           |
| B1    | Completed  | Completed          | Upto 19th Floor   | In Progress     | Upto 15th Floor  | 3rd Floor |
| B2    | Completed  | Comp