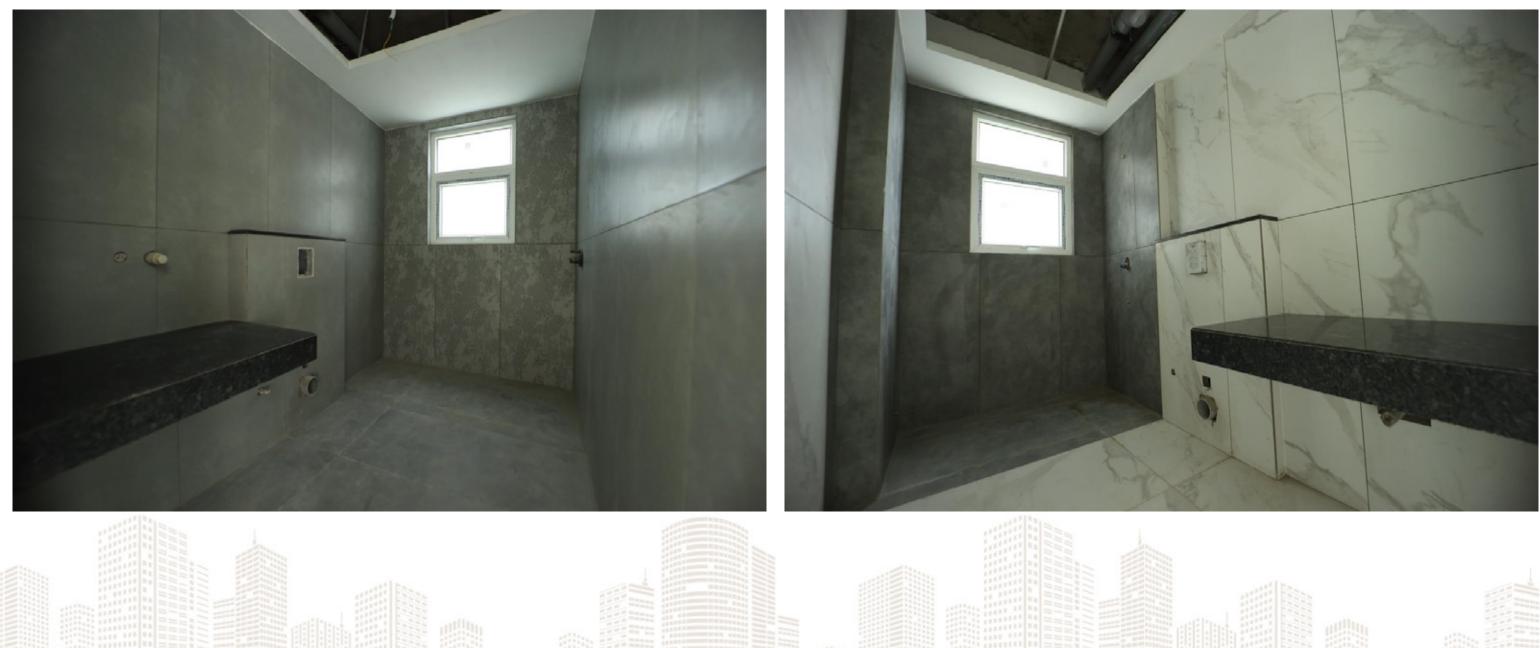

## WORK PROGRESS REPORT

| TOWER | EXCAVATION | BASEMENT ROOF SLAB | FLOOR SLAB        | ELECTRICAL WORK | INTERNAL PLASTER | FLOORING  |
|-------|------------|--------------------|-------------------|-----------------|------------------|-----------|
| A1    | Completed  | Completed          | Upto 15th Floor   | In Progress     | Upto 9th Floor   |           |
| A2    | Completed  | Completed          | Upto 12th Floor   | In Progress     | Upto 7th Floor   |           |
| A3    | Completed  | Completed          | Upto 19th Floor   | In Progress     | Upto 14th Floor  |           |
| B1    | Completed  | Completed          | Upto 19th Floor   | In Progress     | Upto 15th Floor  | 3rd Floor |
| B2    | Completed  | Completed          | Upto 5th Floor    |                 |                  |           |
| С     | Completed  | Completed          | Upto Ground Floor |                 |                  |           |