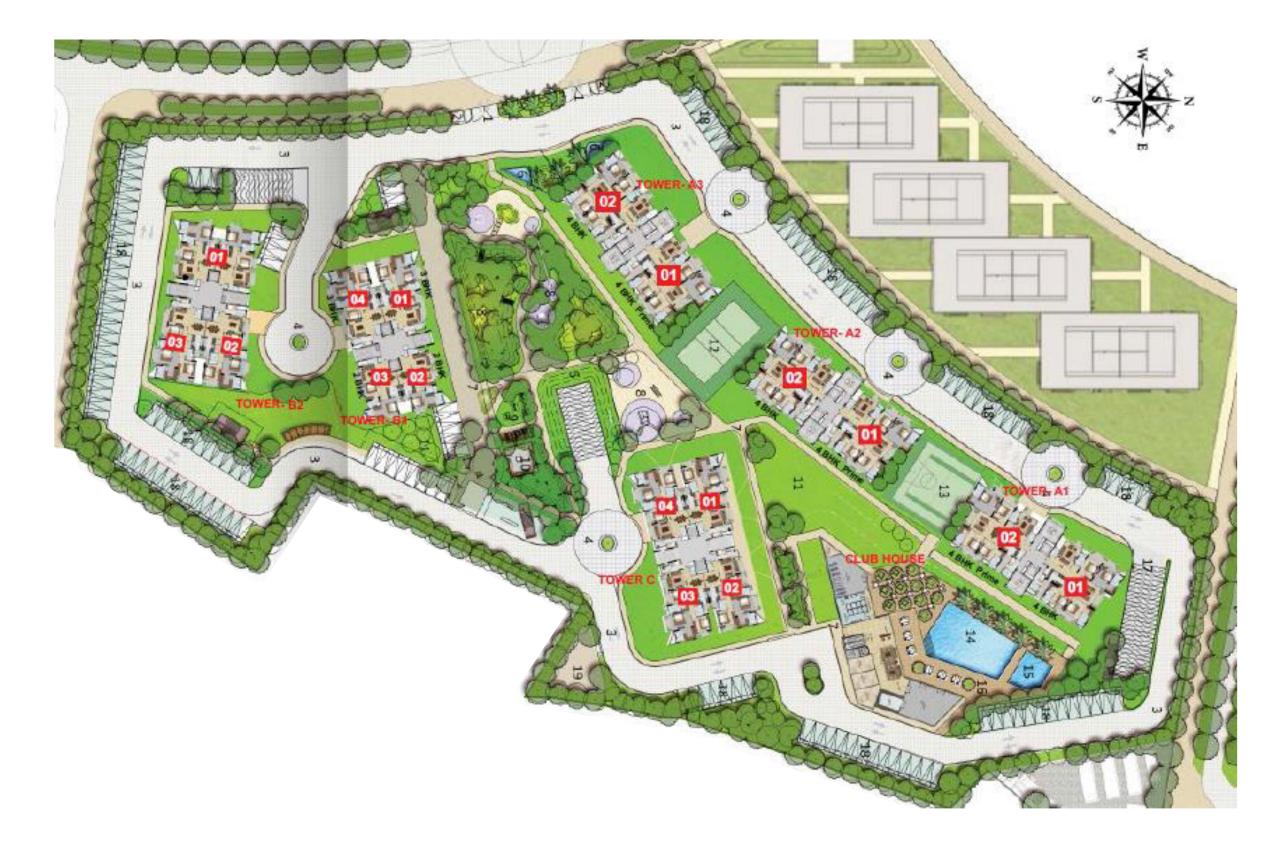

### SITE PLAN BELVEDERE COURT 3

## **PROJECT BRIEF**

- Project Name: Belvedere Court 3 (GH 10 & 11) Integrated Township
- Location: Gomti Nagar Extension, Lucknow
- Project RERA No: UPRERAPRJ260653
- Number of Towers: 6
- Number of Units: 319