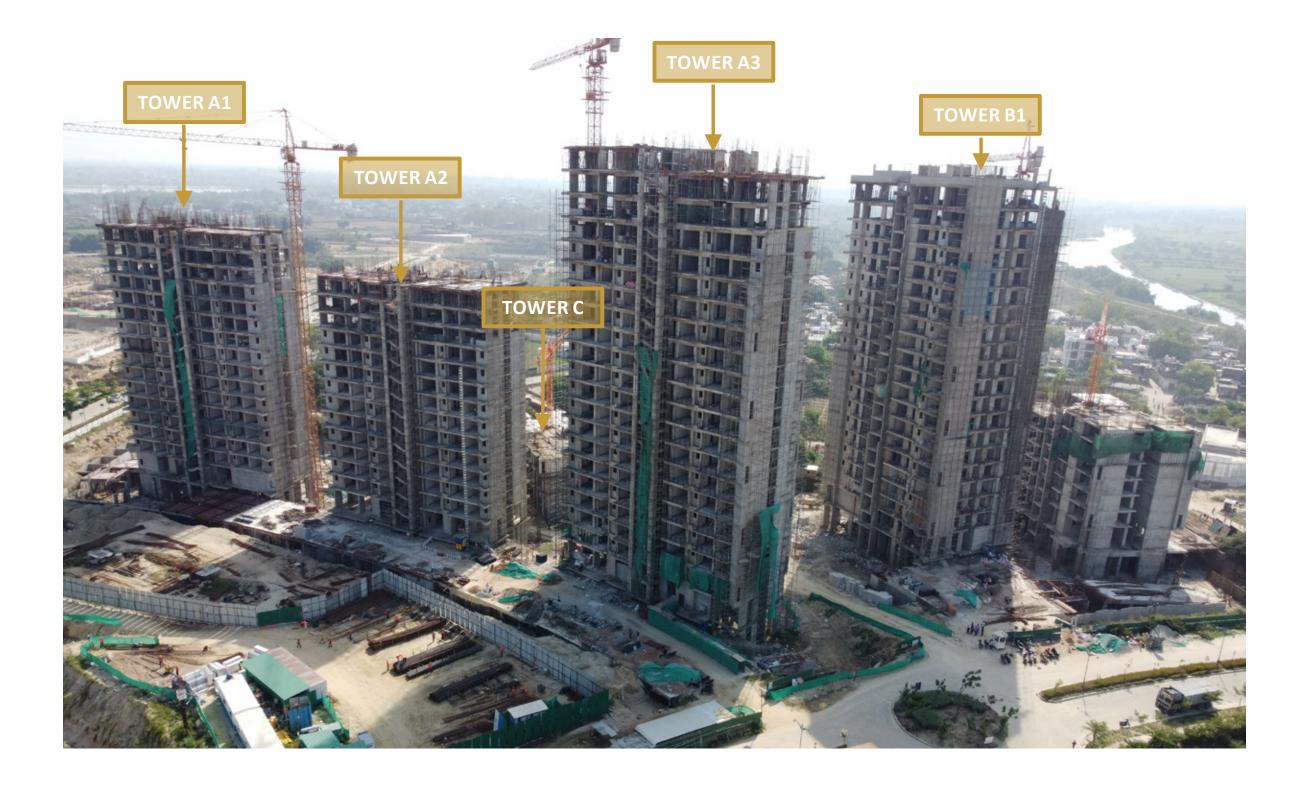

#### PROGRESS IMAGES AERIAL VIEWS

## WORK PROGRESS REPORT

| TOWER | EXCAVATION | BASEMENT ROOF SLAB | FLOOR SLAB        | ELECTRICAL WORK | INTERNAL PLASTER | FLOORING  |
|-------|------------|--------------------|-------------------|-----------------|------------------|-----------|
| A1    | Completed  | Completed          | Upto 15th Floor   | In Progress     | Upto 9th Floor   |           |
| A2    | Completed  | Completed          | Upto 12th Floor   | In Progress     | Upto 7th Floor   |           |
| A3    | Completed  | Completed          | Upto 19th Floor   | In Progress     | Upto 14th Floor  |           |
| B1    | Completed  | Completed          | Upto 19th Floor   | In Progress     | Upto 15th Floor  | 3rd Floor |
| B2    | Completed  | Completed          | Upto 5th Floor    |                 |                  |           |
| С     | Completed  | Completed          | Upto Ground Floor |                 |                  |           |